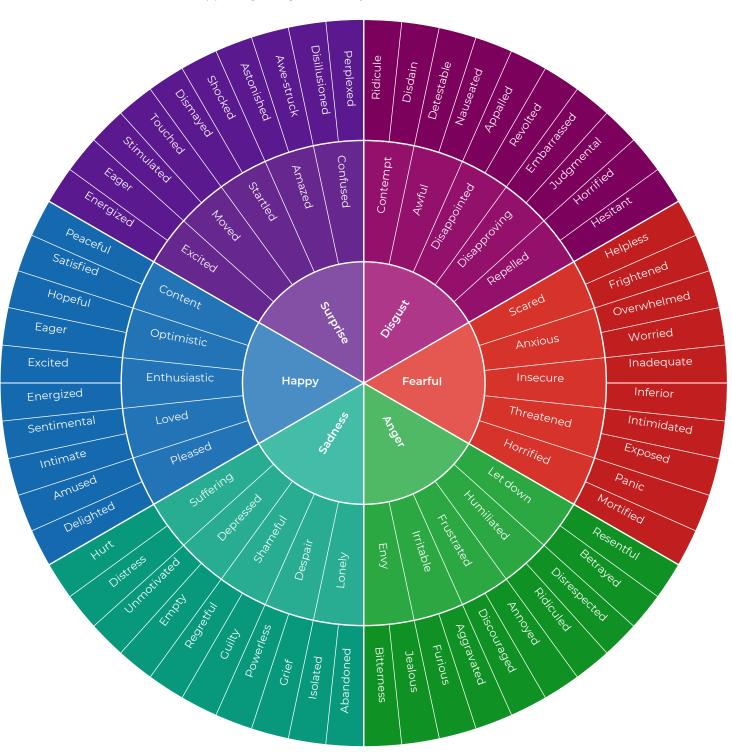

## The Feelings Wheel

A feelings wheel is a visual tool that can help you identify and express your emotions. It is typically arranged in the shape of a circle, with different emotions arranged around the circumference stemming from the core emotions in the centre.

You can use a feelings wheel to help you understand and communicate your emotions. For example, if you are feeling overwhelmed and are having trouble putting your feelings into words, you can use the feelings wheel to identify which emotions you are experiencing. Feelings are a great tool to understand what is happening and get to the layer of our beliefs and needs in situations.